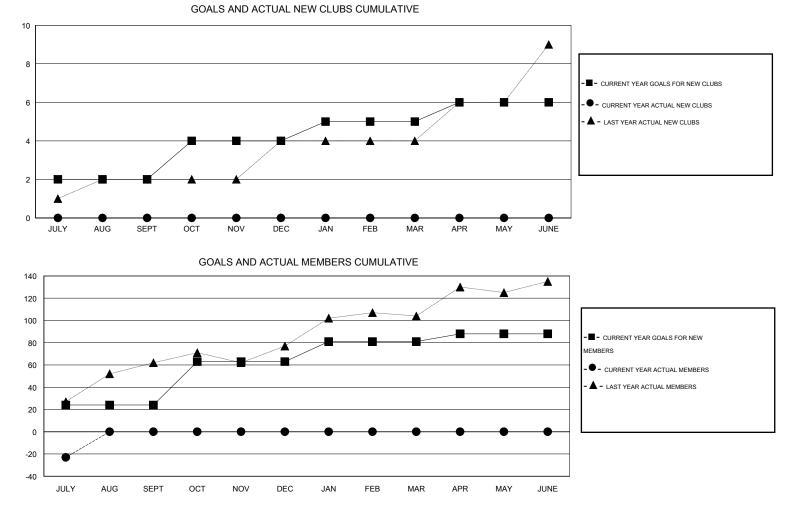

## LOCATION KENYA AFRICA

GMT CA 6-Afi

|               |                  | Clubs            |                  |                  | Members                    |                    |                                     |                    |                  |  |
|---------------|------------------|------------------|------------------|------------------|----------------------------|--------------------|-------------------------------------|--------------------|------------------|--|
|               | RESUL            | TS FOR 2016-2017 |                  |                  | RESULTS FOR 2016-2017      |                    |                                     |                    |                  |  |
| QUARTER       | NEW CLUB<br>GOAL | NEW CLUBS        | DROPPED<br>CLUBS | NET<br>GAIN/LOSS | QUARTER                    | NEW MEMBER<br>GOAL | CHARTER AND<br>NEW MEMBERS<br>ADDED | DROPPED<br>MEMBERS | NET<br>GAIN/LOSS |  |
| JULY/AUG/SEPT | 2                | 0                | 1                | -1               | JULY/AUG/SEPT              | 24                 | 10                                  | 33                 | -23              |  |
| OCT/NOV/DEC   | 2<br>1           | 0<br>0           | 0<br>0           | 0<br>0           | OCT/NOV/DEC<br>JAN/FEB/MAR | 39<br>18           | 0<br>0                              | 0<br>0             | 0                |  |
| APR/MAY/JUNE  | 1                | 0                | 0                | 0                | APR/MAY/JUNE               | 7                  | 0                                   | 0                  | 0                |  |